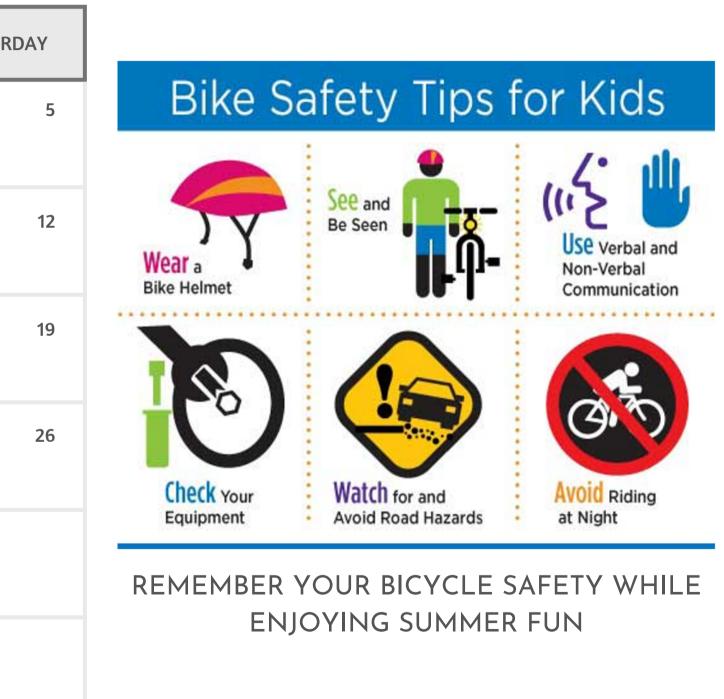

### Follow the Rules

Safe Routes to School

ななふし

Follow directions from crossing guards and pay attention to traffic signs and signals.