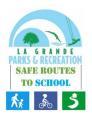

### Be Predictable

Obey all stop signs, traffic signals, and guidance from crossing guards. Never ride against traffic. Use hand signals to tell other road users where you're going. Decide as a family or group whether to ride on the street or sidewalk.

### Be Alert

Watch out for people driving turning left or right, or coming out of driveways. Avoid car doors opening in front of you and yield to pedestrians. Don't wear headphones or use a cell phone while biking.

### Wear Your Helmet

Make sure that it fits properly: snug and level on your head, just above your eyebrows.

### Be Visible

Wear bright colored clothing or reflective gear. Bright colors are more visible during the day and light colors are more visible in the evening and night. Use a front bike light and rear reflector to be sure you're seen.

### Make Eye Contact

Make sure drivers see you, especially at intersections and driveways.

### Lock Your Bicycle

When you get to school, lock your bike to a bike rack on school grounds. Lock both your front wheel and the bike frame to the rack.

. . . . . . . . . . . . . . . . . . .