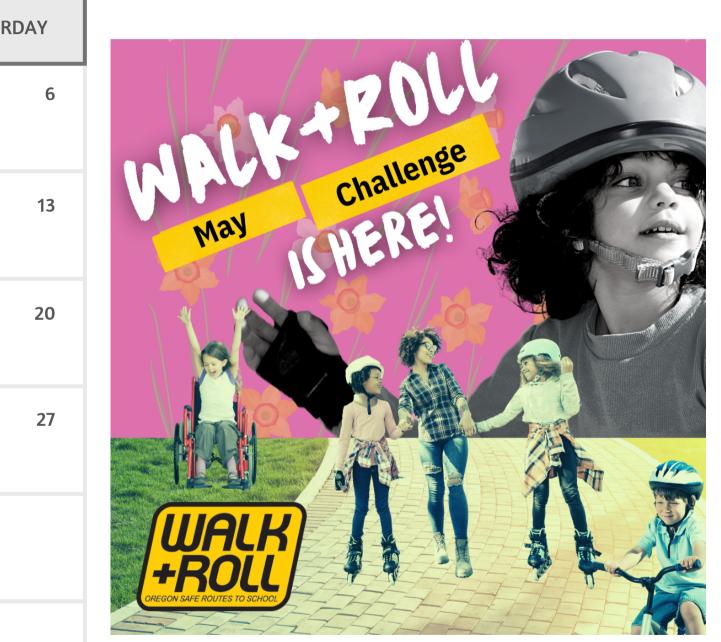

### May

| SUNDAY | MONDAY | TUESDAY | WEDNESDAY                               | THURSDAY | FRIDAY | SATURI |
|--------|--------|---------|-----------------------------------------|----------|--------|--------|
|        | 1      | 2       | WALK AND ROLL TO <b>3</b><br>School day | 4        | 5      |        |
| 7      | 8      | 9       | 10                                      | 11       | 12     |        |
| 14     | 15     | 16      | 17                                      | 18       | 19     |        |
| 21     | 22     | 23      | 24                                      | 25       | 26     |        |
| 28     | 29     | 30      | 31                                      |          |        |        |
|        |        |         |                                         |          |        |        |

WALK AND ROLL TO SCHOOL DAY IS MAY 3. WALK OR ROLL YOUR WAY TO SCHOOL AND

HELP US CELEBRATE