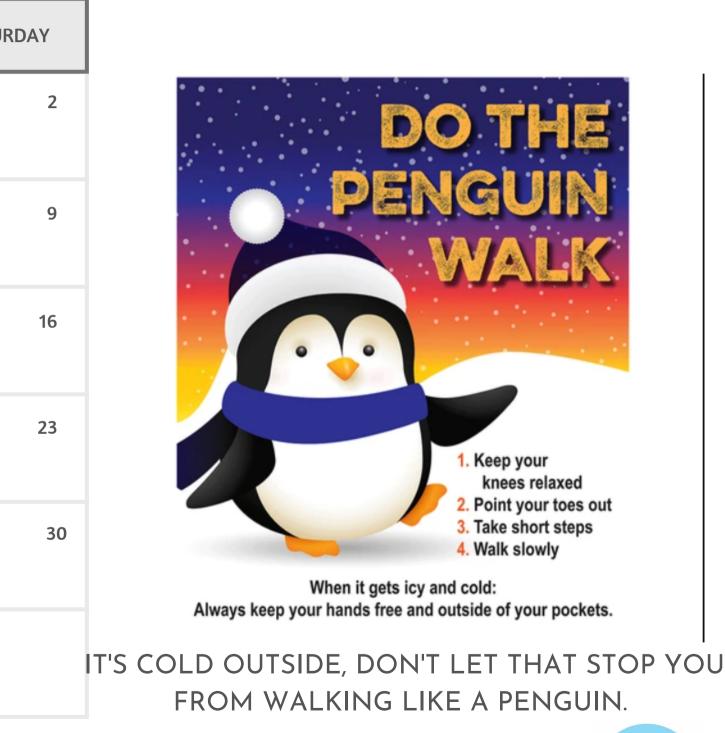

### December

| SUNDAY | MONDAY | TUESDAY | WEDNESDAY | THURSDAY | FRIDAY | SATUR |
|--------|--------|---------|-----------|----------|--------|-------|
|        |        |         |           |          | 1      |       |
| 3      | 4      | 5       | 6         | 7        | 8      |       |
| 10     | 11     | 12      | 13        | 14       | 15     |       |
| 17     | 18     | 19      | 20        | 21       | 22     |       |
| 24     | 25     | 26      | 27        | 28       | 29     |       |
| 31     |        |         |           |          |        |       |